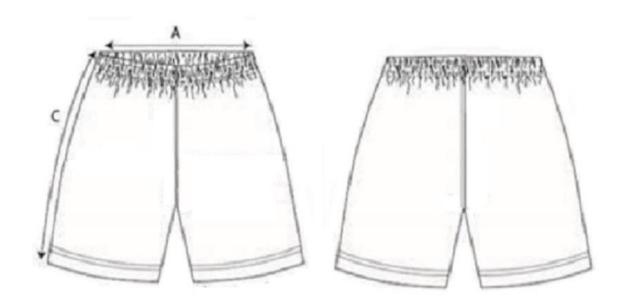

#### KIDS SIZING

| STANDARD FIT - CM   | SIZE | 4    | 6    | 8    | 10   | 12   | 14   |
|---------------------|------|------|------|------|------|------|------|
| 1/2 Waist Relaxed   | Α    | 27.0 | 27.5 | 28.5 | 29.5 | 30.5 | 31.5 |
| 1/2 Waist Stretched | Α    | 33.0 | 34.5 | 36.0 | 38.0 | 40.0 | 42.0 |
| Outside Leg         | C    | 24.0 | 25.0 | 27.0 | 29.0 | 31.0 | 33.0 |

| STANDARD FIT - CM   | SIZE | 8    | 10   | 12   | 14   | 16   | 18   | 20   | 22   | 24   |
|---------------------|------|------|------|------|------|------|------|------|------|------|
| 1/2 Waist Relaxed   | Α    | 32.5 | 35.0 | 37.5 | 40.0 | 42.5 | 45.0 | 47.5 | 50.0 | 52.5 |
| 1/2 Waist Stretched | Α    | 43.5 | 46.0 | 48.5 | 51.0 | 53.5 | 56.0 | 58.5 | 61.0 | 63.5 |
| Outside Leg         | С    | 35.0 | 36.0 | 37.0 | 38.0 | 39.0 | 40.0 | 41.0 | 42.0 | 43.0 |