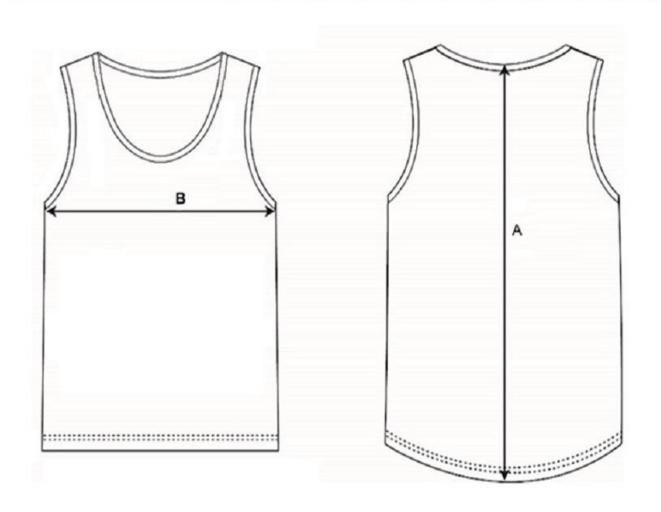

# **Elite Singlet**

#### KIDS SIZING

| SLIM FIT - CM           | SIZE | 4    | 6    | 8    | 10   | 12   | 14   |
|-------------------------|------|------|------|------|------|------|------|
| CENTRE BACK LENGTH      | Α    | 40.5 | 44.5 | 48.5 | 52.5 | 56.5 | 60.5 |
| 1/2 CHEST CIRCUMFERENCE | В    | 32   | 34   | 36   | 38   | 40   | 43   |

#### Speed Back

| SLIM FIT - CM           | SIZE | 8    | 10   | 12   | 14   | 16   | 18   | 20   | 22   | 24   |
|-------------------------|------|------|------|------|------|------|------|------|------|------|
| CENTRE BACK LENGTH      | Α    | 63   | 64.5 | 66   | 67.5 | 69   | 70.5 | 72   | 73.5 | 75   |
| 1/2 CHEST CIRCUMFERENCE | В    | 43.5 | 46   | 48.5 | 51   | 53.5 | 56   | 58.5 | 61   | 63.5 |