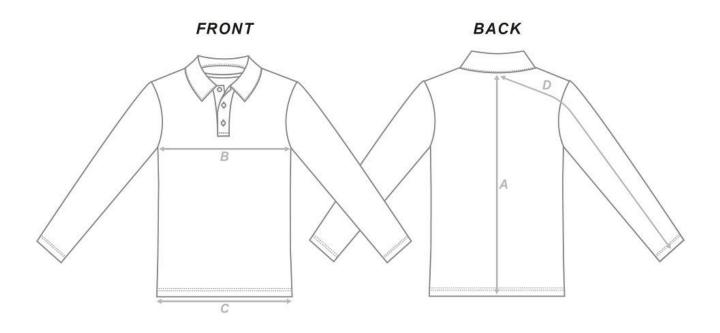

# Playing Polo (MEN'S)

#### KIDS SIZING

| STANDARD FIT - CM       | SIZE | 4  | 6  | 8  | 10 | 12 | 14 |
|-------------------------|------|----|----|----|----|----|----|
| BACK LENGTH             | Α    | 45 | 47 | 51 | 55 | 59 | 63 |
| 1/2 CHEST CIRCUMFERENCE | В    | 36 | 38 | 40 | 42 | 44 | 47 |
| 1/2 HEM CIRCUMFERENCE   | С    | 36 | 38 | 40 | 42 | 44 | 47 |

| STANDARD FIT - CM       | SIZE | XS   | s    | M    | L    | XL   | 2XL  | 3XL  | 4XL  | 5XL  |
|-------------------------|------|------|------|------|------|------|------|------|------|------|
| BACK LENGTH             | Α    | 70.5 | 72   | 73.5 | 75   | 76.5 | 78   | 79.5 | 81   | 82.5 |
| 1/2 CHEST CIRCUMFERENCE | В    | 50   | 52.5 | 55   | 57.5 | 60   | 62.5 | 65   | 67.5 | 70   |
| 1/2 HEM CIRCUMFERENCE   | С    | 50   | 52.5 | 55   | 57.5 | 60   | 62.5 | 65   | 67.5 | 70   |