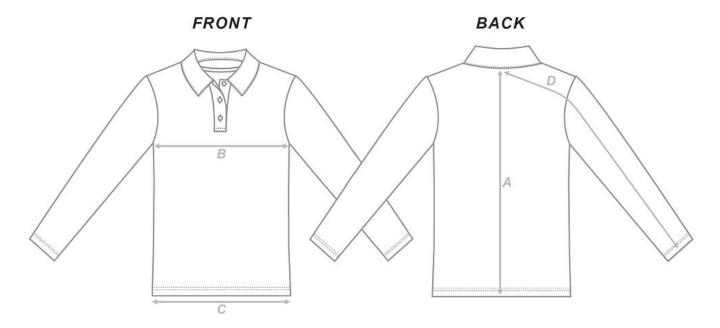

# Playing Polo (MEN'S)

#### KIDS SIZING

| STANDARD FIT - CM       | SIZE | 4  | 6  | 8  | 10 | 12 | 14 |
|-------------------------|------|----|----|----|----|----|----|
| BACK LENGTH             | Α    | 45 | 47 | 51 | 55 | 59 | 63 |
| 1/2 CHEST CIRCUMFERENCE | В    | 36 | 38 | 40 | 42 | 44 | 47 |
| 1/2 HEM CIRCUMFERENCE   | С    | 36 | 38 | 40 | 42 | 44 | 47 |

| STANDARD FIT - CM       | SIZE | XS   | s    | M    | L    | XL   | 2XL  | 3XL  | 4XL  | 5XL  |
|-------------------------|------|------|------|------|------|------|------|------|------|------|
| BACK LENGTH             | Α    | 70.5 | 72   | 73.5 | 75   | 76.5 | 78   | 79.5 | 81   | 82.5 |
| 1/2 CHEST CIRCUMFERENCE | В    | 50   | 52.5 | 55   | 57.5 | 60   | 62.5 | 65   | 67.5 | 70   |
| 1/2 HEM CIRCUMFERENCE   | С    | 50   | 52.5 | 55   | 57.5 | 60   | 62.5 | 65   | 67.5 | 70   |