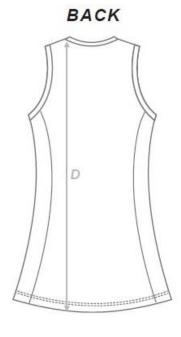

## **Playing Dress / TNL Playing Dress**

- Size chart for standard length
- Available in +5cm and +10cm lengths
- Optional Name for *TNL Teams Only* (No Charge)

| STANDARD FIT - CM       | SIZE | 4    | 6    | 8    | 10   | 12   | 14   |
|-------------------------|------|------|------|------|------|------|------|
| 1/2 CHEST CIRCUMFERENCE | Α    | 29.5 | 31.5 | 33.5 | 35.5 | 37.5 | 39.5 |
| 1/2 WAIST CIRCUMFERENCE | В    | 47.5 | 49.5 | 51.5 | 53.5 | 55.5 | 57.5 |
| 1/2 HEM CIRCUMFERENCE   | С    | 29   | 31   | 33   | 35   | 37   | 39   |
| BACK LENGTH             | D    | 51.5 | 37.5 | 63.5 | 69.5 | 74.5 | 77.5 |

| STANDARD FIT - CM       | SIZE | 8    | 10   | 12   | 14   | 16   | 18   | 20   | 22   | 24   |
|-------------------------|------|------|------|------|------|------|------|------|------|------|
| 1/2 CHEST CIRCUMFERENCE | Α    | 41   | 43.5 | 46   | 48.5 | 51   | 53.5 | 56   | 58.5 | 61   |
| 1/2 WAIST CIRCUMFERENCE | В    | 40.5 | 43   | 45.5 | 48   | 50.5 | 53   | 55.5 | 58   | 60.5 |
| 1/2 HEM CIRCUMFERENCE   | С    | 59   | 61.5 | 64   | 66.5 | 69   | 71.5 | 74   | 76.5 | 79   |
| BACK LENGTH             | D    | 80.5 | 82.5 | 84.5 | 86.5 | 88.5 | 90.5 | 92.5 | 94.5 | 96.5 |