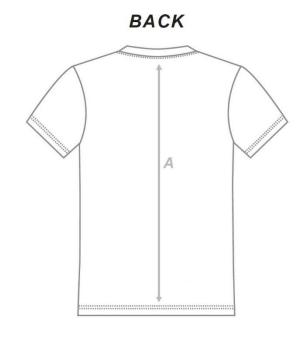

# Playing Polo (MEN'S)

#### KIDS SIZING

| STANDARD FIT - CM       | SIZE | 4  | 6  | 8  | 10 | 12 | 14 |
|-------------------------|------|----|----|----|----|----|----|
| BACK LENGTH             | Α    | 45 | 47 | 51 | 55 | 59 | 63 |
| 1/2 CHEST CIRCUMFERENCE | В    | 36 | 38 | 40 | 42 | 44 | 47 |
| 1/2 HEM CIRCUMFERENCE   | С    | 36 | 38 | 40 | 42 | 44 | 47 |

| STANDARD FIT - CM       | SIZE | XS   | s    | M    | L    | XL   | 2XL  | 3XL  | 4XL  | 5XL  |
|-------------------------|------|------|------|------|------|------|------|------|------|------|
| BACK LENGTH             | Α    | 70.5 | 72   | 73.5 | 75   | 76.5 | 78   | 79.5 | 81   | 82.5 |
| 1/2 CHEST CIRCUMFERENCE | В    | 50   | 52.5 | 55   | 57.5 | 60   | 62.5 | 65   | 67.5 | 70   |
| 1/2 HEM CIRCUMFERENCE   | С    | 50   | 52.5 | 55   | 57.5 | 60   | 62.5 | 65   | 67.5 | 70   |