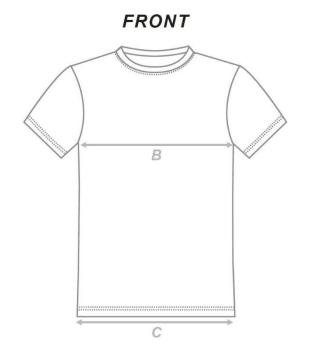

# Playing Polo (MEN'S)

#### KIDS SIZING

| STANDARD FIT - CM       | SIZE | 4  | 6  | 8  | 10 | 12 | 14 |
|-------------------------|------|----|----|----|----|----|----|
| BACK LENGTH             | Α    | 45 | 47 | 51 | 55 | 59 | 63 |
| 1/2 CHEST CIRCUMFERENCE | В    | 36 | 38 | 40 | 42 | 44 | 47 |
| 1/2 HEM CIRCUMFERENCE   | С    | 36 | 38 | 40 | 42 | 44 | 47 |

| STANDARD FIT - CM       | SIZE | XS   | s    | M    | L    | XL   | 2XL  | 3XL  | 4XL  | 5XL  |
|-------------------------|------|------|------|------|------|------|------|------|------|------|
| BACK LENGTH             | Α    | 70.5 | 72   | 73.5 | 75   | 76.5 | 78   | 79.5 | 81   | 82.5 |
| 1/2 CHEST CIRCUMFERENCE | В    | 50   | 52.5 | 55   | 57.5 | 60   | 62.5 | 65   | 67.5 | 70   |
| 1/2 HEM CIRCUMFERENCE   | С    | 50   | 52.5 | 55   | 57.5 | 60   | 62.5 | 65   | 67.5 | 70   |