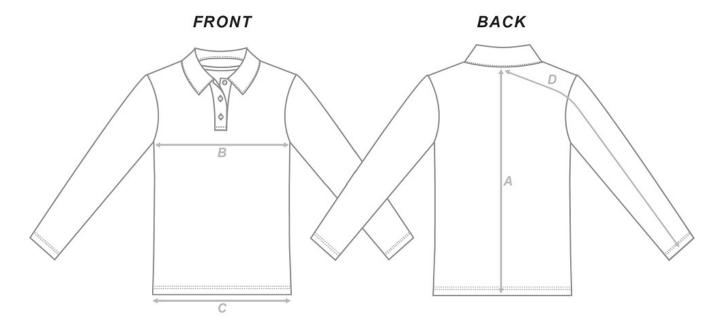

# Playing Polo (MEN'S)

#### KIDS SIZING

| STANDARD FIT - CM       | SIZE | 4  | 6  | 8  | 10 | 12 | 14 |
|-------------------------|------|----|----|----|----|----|----|
| BACK LENGTH             | Α    | 45 | 47 | 51 | 55 | 59 | 63 |
| 1/2 CHEST CIRCUMFERENCE | В    | 36 | 38 | 40 | 42 | 44 | 47 |
| 1/2 HEM CIRCUMFERENCE   | С    | 36 | 38 | 40 | 42 | 44 | 47 |

| STANDARD FIT - CM       | SIZE | XS   | s    | M    | L    | XL   | 2XL  | 3XL  | 4XL  | 5XL  |
|-------------------------|------|------|------|------|------|------|------|------|------|------|
| BACK LENGTH             | Α    | 70.5 | 72   | 73.5 | 75   | 76.5 | 78   | 79.5 | 81   | 82.5 |
| 1/2 CHEST CIRCUMFERENCE | В    | 50   | 52.5 | 55   | 57.5 | 60   | 62.5 | 65   | 67.5 | 70   |
| 1/2 HEM CIRCUMFERENCE   | С    | 50   | 52.5 | 55   | 57.5 | 60   | 62.5 | 65   | 67.5 | 70   |