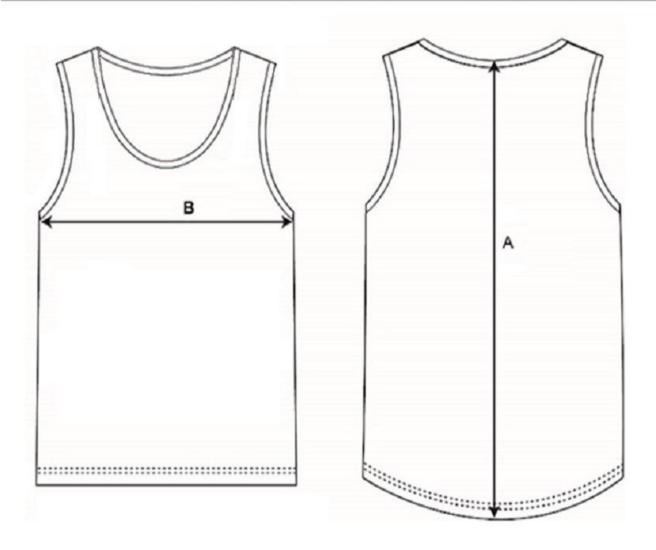

# **Training Singlet**

#### KIDS SIZING

| STANDARD FIT - CM       | SIZE | 4    | 6    | 8    | 10   | 12   | 14   |
|-------------------------|------|------|------|------|------|------|------|
| Centre Back Length      | A    | 45.5 | 50.0 | 54.5 | 59.0 | 62.0 | 65.0 |
| 1/2 Chest Circumference | В    | 33.0 | 35.0 | 37.0 | 39.0 | 40.5 | 42.0 |

| STANDARD FIT - CM       | SIZE | 8    | 10   | 12   | 14   | 16   | 18   | 20   | 22   | 24   |
|-------------------------|------|------|------|------|------|------|------|------|------|------|
| Centre Back Length      | Α    | 67.0 | 68.5 | 70.0 | 71.5 | 73.0 | 74.5 | 75.5 | 75.5 | 75.5 |
| 1/2 Chest Circumference | В    | 43.5 | 46.0 | 48.5 | 51.0 | 53.5 | 56.0 | 58.5 | 61.0 | 63.5 |