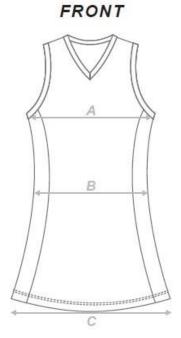

## **Playing Dress / TNL Playing Dress**

- Size chart for standard length
- Available in +5cm and +10cm lengths
- Optional Name for *TNL Teams Only* (No Charge)

| STANDARD FIT - CM       | SIZE | 4    | 6    | 8    | 10   | 12   | 14   |
|-------------------------|------|------|------|------|------|------|------|
| 1/2 CHEST CIRCUMFERENCE | Α    | 29.5 | 31.5 | 33.5 | 35.5 | 37.5 | 39.5 |
| 1/2 WAIST CIRCUMFERENCE | В    | 47.5 | 49.5 | 51.5 | 53.5 | 55.5 | 57.5 |
| 1/2 HEM CIRCUMFERENCE   | С    | 29   | 31   | 33   | 35   | 37   | 39   |
| BACK LENGTH             | D    | 51.5 | 37.5 | 63.5 | 69.5 | 74.5 | 77.5 |

| STANDARD FIT - CM       | SIZE | 8    | 10   | 12   | 14   | 16   | 18   | 20   | 22   | 24   |
|-------------------------|------|------|------|------|------|------|------|------|------|------|
| 1/2 CHEST CIRCUMFERENCE | Α    | 41   | 43.5 | 46   | 48.5 | 51   | 53.5 | 56   | 58.5 | 61   |
| 1/2 WAIST CIRCUMFERENCE | В    | 40.5 | 43   | 45.5 | 48   | 50.5 | 53   | 55.5 | 58   | 60.5 |
| 1/2 HEM CIRCUMFERENCE   | С    | 59   | 61.5 | 64   | 66.5 | 69   | 71.5 | 74   | 76.5 | 79   |
| BACK LENGTH             | D    | 80.5 | 82.5 | 84.5 | 86.5 | 88.5 | 90.5 | 92.5 | 94.5 | 96.5 |