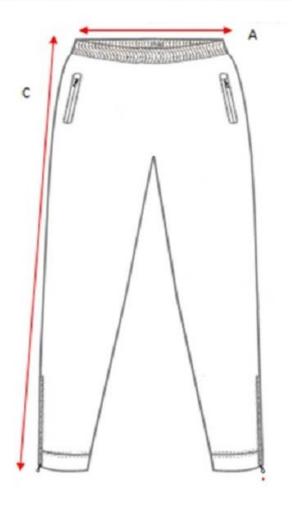

## **Tracksuit Pants**

#### KIDS SIZING

| STANDARD FIT - CM   | SIZE | 4    | 6    | 8    | 10   | 12   | 14   |
|---------------------|------|------|------|------|------|------|------|
| 1/2 Waist Relaxed   | A    | 30.5 | 31.5 | 32.5 | 33.5 | 34.5 | 35.5 |
| 1/2 Waist Stretched | В    | 32.5 | 34.5 | 36.5 | 38.5 | 40.5 | 42.5 |
| Outside Leg         | С    | 61.0 | 69.0 | 78.0 | 86.0 | 93.0 | 98.0 |

| STANDARD FIT - CM   | SIZE | 8    | 10   | 12    | 14    | 16    | 18    | 20    | 22    | 24    |
|---------------------|------|------|------|-------|-------|-------|-------|-------|-------|-------|
| 1/2 Waist Relaxed   | A    | 33.5 | 35.0 | 36.5  | 39.0  | 41.5  | 44.0  | 46.5  | 49.0  | 51.5  |
| 1/2 Waist Stretched | A    | 40.5 | 43.0 | 45.5  | 48.0  | 50.5  | 53.0  | 55.5  | 58.0  | 60.5  |
| Outside Leg         | С    | 98.5 | 99.5 | 100.5 | 101.5 | 102.5 | 103.5 | 104.5 | 105.5 | 106.5 |