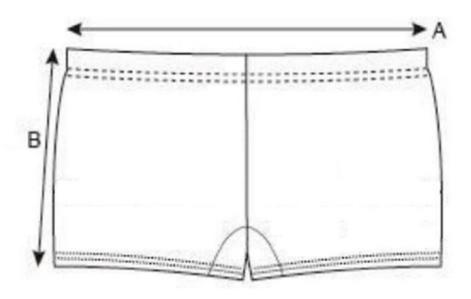

## **Ladies Shorts – Short Length**

|                     | 4  | 6    | 8  | 10   | 12 | 14   | 16 | 18   | 20 | 22   | 24 |
|---------------------|----|------|----|------|----|------|----|------|----|------|----|
| 1/2 Waist Relaxed   | 29 | 31.5 | 34 | 36.5 | 39 | 41.5 | 44 | 46.5 | 49 | 51.5 | 54 |
| 1/2 Waist stretched | 39 | 41.5 | 44 | 46.5 | 49 | 51.5 | 54 | 56.5 | 59 | 61.5 | 64 |
| Inseam              | 8  | 8    | 8  | 8    | 8  | 8    | 8  | 8    | 8  | 8    | 8  |

## **Ladies Shorts – Mid-Length**

| 4                      | 6    | 8    | 10   | 12   | 14   | XS | S    | M  | L    | XL | 2XL  | 3XL | 4XL  | 5XL |
|------------------------|------|------|------|------|------|----|------|----|------|----|------|-----|------|-----|
| 1/2 Waist Relaxed 26.5 | 27.5 | 28.5 | 29.5 | 30.5 | 31.5 | 33 | 35.5 | 38 | 40.5 | 43 | 45.5 | 48  | 50.5 | 53  |
| 1/2 Waist stretched 36 | 38   | 41   | 44   | 47   | 50   | 51 | 53.5 | 56 | 58.5 | 61 | 63.5 | 66  | 68.5 | 71  |
| length 25              | 27   | 29.5 | 31.5 | 34   | 36   | 36 | 37   | 38 | 39   | 40 | 41   | 42  | 43   | 44  |