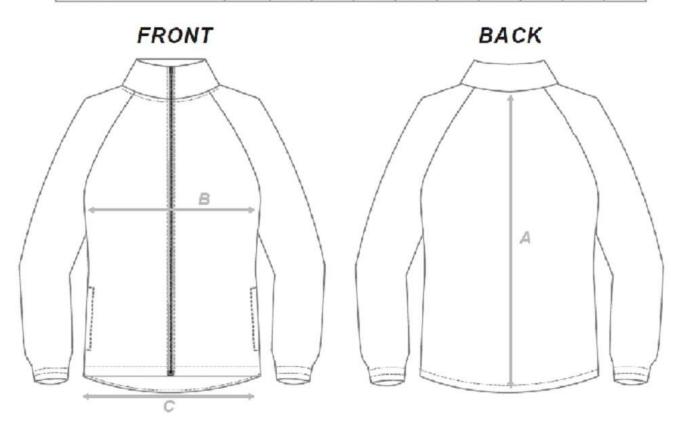

## **Heavy Jacket**

#### KIDS SIZING

| STANDARD FIT - CM         | SIZE | 4    | 6    | 8    | 10   | 12   | 14   |
|---------------------------|------|------|------|------|------|------|------|
| Back length from Shoulder | Α    | 47.0 | 51.0 | 55.0 | 59.0 | 63.0 | 67.0 |
| 1/2 Chest                 | В    | 38.5 | 40.5 | 42.5 | 44.5 | 47.5 | 50.5 |
| 1/2 Hem                   | С    | 38.0 | 40.0 | 42.0 | 45.0 | 48.0 | 51.0 |

| STANDARD FIT - CM         | SIZE | XS   | S    | M    | L    | XL   | 2XL  | 3XL  | 4XL  | 5XL  |
|---------------------------|------|------|------|------|------|------|------|------|------|------|
| Back length from Shoulder | Α    | 68.8 | 71.5 | 74.3 | 76.5 | 78.8 | 81.0 | 83.3 | 83.3 | 83.3 |
| 1/2 Chest                 | В    | 53.0 | 55.5 | 58.0 | 60.5 | 63.0 | 65.5 | 68.0 | 70.5 | 73.0 |
| 1/2 Hem                   | С    | 52.0 | 54.5 | 57.0 | 59.5 | 62.0 | 64.5 | 67.0 | 69.5 | 72.0 |

# **Umpire Jacket**

#### KIDS SIZING

| STANDARD FIT - CM         | SIZE | 4    | 6    | 8    | 10   | 12   | 14   |
|---------------------------|------|------|------|------|------|------|------|
| Back length from Shoulder |      | 47.0 | 51.0 | 55.0 | 59.0 | 63.0 | 67.0 |
| 1/2 Chest                 |      | 38.5 | 40.5 | 42.5 | 44.5 | 47.5 | 50.5 |
| 1/2 Hem                   |      | 38.0 | 40.0 | 42.0 | 45.0 | 48.0 | 51.0 |

#### ADULT SIZING

| STANDARD FIT - CM         | SIZE | XS   | S    | M    | L    | XL   | 2XL  | 3XL  | 4XL  | 5XL  |
|---------------------------|------|------|------|------|------|------|------|------|------|------|
| Back length from Shoulder |      | 68.8 | 71.5 | 74.3 | 76.5 | 78.8 | 81.0 | 83.3 | 83.3 | 83.3 |
| 1/2 Chest                 |      | 53.0 | 55.5 | 58.0 | 60.5 | 63.0 | 65.5 | 68.0 | 70.5 | 73.0 |
| 1/2 Hem                   |      | 52.0 | 54.5 | 57.0 | 59.5 | 62.0 | 64.5 | 67.0 | 69.5 | 72.0 |