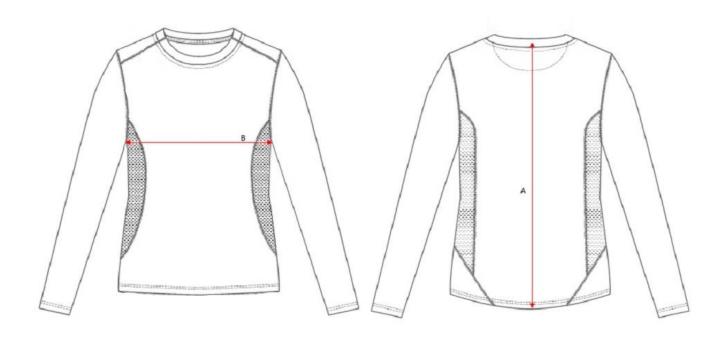

## **Training Top**

- Short Sleeve or Long Sleeve options
- Optional Name (No Charge)

#### KIDS SIZING

| STANDARD FIT - CM       | SIZE | 4    | 6    | 8    | 10   | 12   | 14   |
|-------------------------|------|------|------|------|------|------|------|
| Centre Back Length      | A    | 41.0 | 45.0 | 49.0 | 53.0 | 57.0 | 61.0 |
| 1/2 Chest Circumference | В    | 33.5 | 35.5 | 37.5 | 39.5 | 41.5 | 44.5 |

| STANDARD FIT - CM       | SIZE | 8    | 10   | 12   | 14   | 16   | 18   | 20   | 22   | 24   |
|-------------------------|------|------|------|------|------|------|------|------|------|------|
| Centre Back Length      | A    | 66.5 | 68.0 | 69.5 | 71.0 | 72.5 | 74.0 | 75.5 | 77.0 | 78.5 |
| 1/2 Chest Circumference | В    | 45.0 | 47.5 | 50.0 | 52.5 | 55.0 | 57.5 | 60.0 | 62.5 | 65.0 |