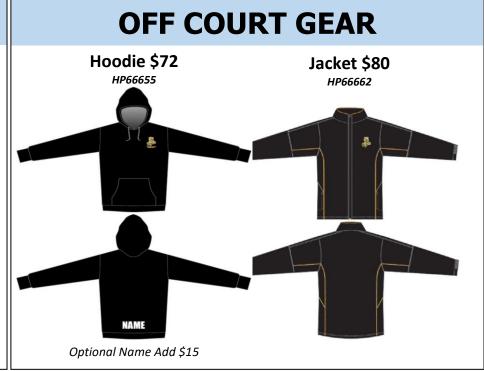

## **OFF COURT GEAR**

|         |                     |   | Chi | ldrei | n's Si | zes |    | Adult Sizes |   |   |   |    |     |  |  |  |       | Office  | e Use ( | Only  |
|---------|---------------------|---|-----|-------|--------|-----|----|-------------|---|---|---|----|-----|--|--|--|-------|---------|---------|-------|
| Code    | Item                | 6 | 8   | 10    | 12     | 14  | 16 | XS          | S | М | L | XL | XXL |  |  |  | Price | Ordered | Filled  | Taken |
| HP66655 | Hoodie              |   |     |       |        |     |    |             |   |   |   |    |     |  |  |  | \$72  |         |         |       |
| HP66696 | Hoodie Name + \$15: |   |     |       |        |     |    |             |   |   |   |    |     |  |  |  | \$15  |         |         |       |
| HP66565 | Jacket              |   |     |       |        |     |    |             |   |   |   |    |     |  |  |  | \$80  |         |         |       |